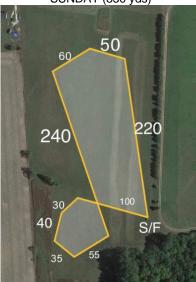

#### **COURSE PLANS**

SATURDAY (880 yds)

SUNDAY (830 yds)

Field Equipment Information: A battery-powered, continuous loop machine will be used. The lure will consist of white plastic bags. The course will be revers for finals, BOB, and again for BIF. The field is mowed grass and basically level.