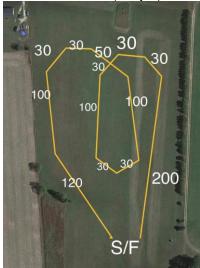

#### **COURSE PLANS**

SATURDAY (880 yds)

SUNDAY (830 yds)

Field Equipment Information: A battery-powered, continuous loop machine will be used. The lure will consist of white plastic bags. The course will be revers for finals, BOB, and again for BIF. The field is mowed grass and basically level.